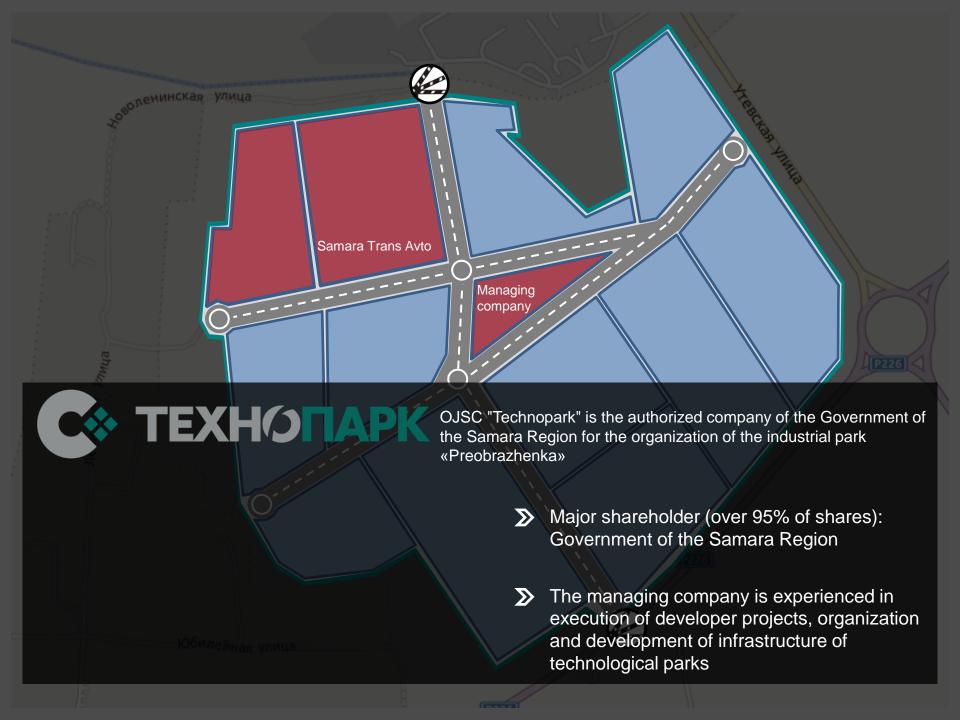

### CO TEXHOLAPK

OJSC "Technopark" is the authorized company of the Government of the Samara Region as a managing company

- Development of the project area planning and marketing strategy of the industrial park
- Execution of contracts on technical connection, investment contracts

- Organization of utility and transportation infrastructure to the borders of investor's land plot
- Management and operation of engineering facilities of the industrial park

Post office

Legal support center