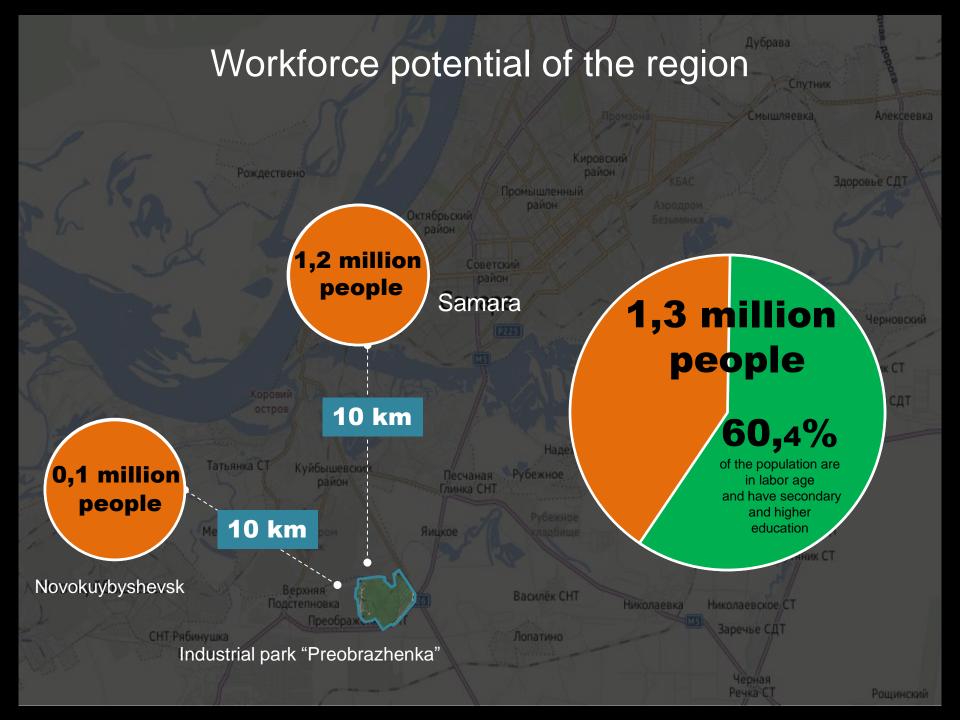

# Project «Yuzhny Gorod» - social infrastructure within the walking distance

Industrial park "Preobrazhenka" Land area 170 ha Land status theatozandsplot state property Owner of title to the land plot, managing company OJSC "Technopark" Land category Industrial lands Right-of-way zones, encumbered zones None