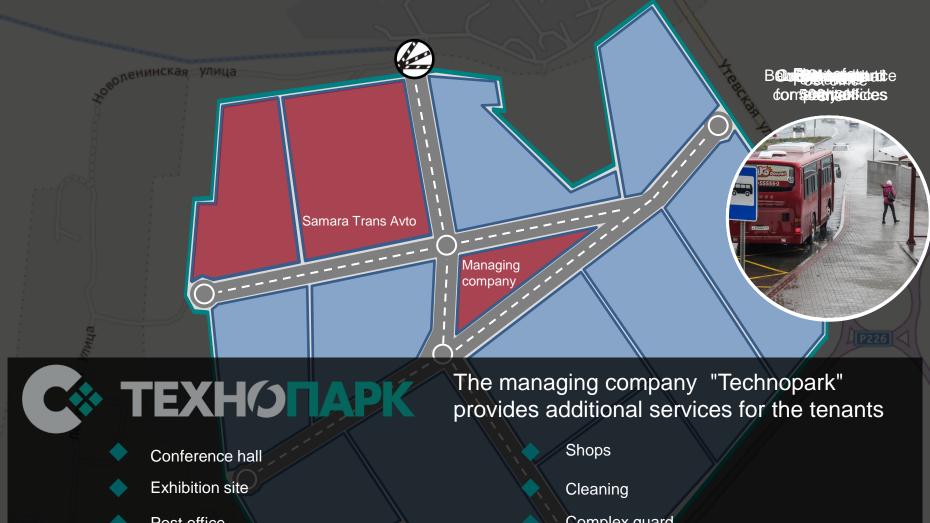

- Organization of utility and transportation infrastructure to the borders of investor's land plot
- Management and operation of engineering facilities of the industrial park

Post office

Legal support center

Bank and insurance company offices

Cafe

Complex guard

Fire safety services

Parking lot for 500 vehicles

Bus stop and taxi