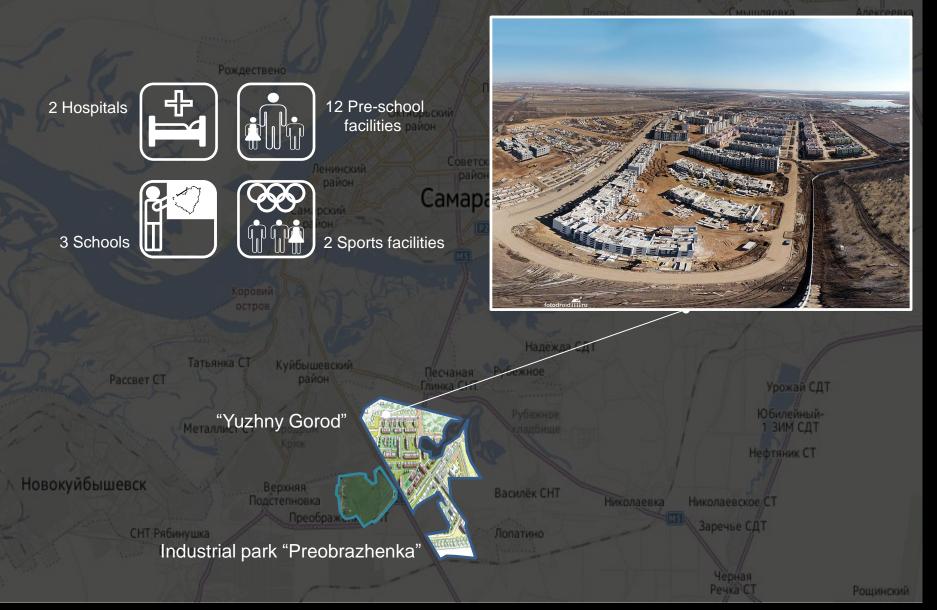

# Project «Yuzhny Gorod» - social infrastructure within the walking distance

Years of execution
Poxgecteen Stage 1

2013-2014

Construction scope

672 212 sq.m.

Parceer CT

Татьянка СТ

Куйбышевский

# Project «Yuzhny Gorod» - social infrastructure within the walking distance

Industrial park "Preobrazhenka" Land area 170 ha Land status theatozandsplot state property Owner of title to the land plot, managing company OJSC "Technopark" Land category Industrial lands Right-of-way zones, encumbered zones None