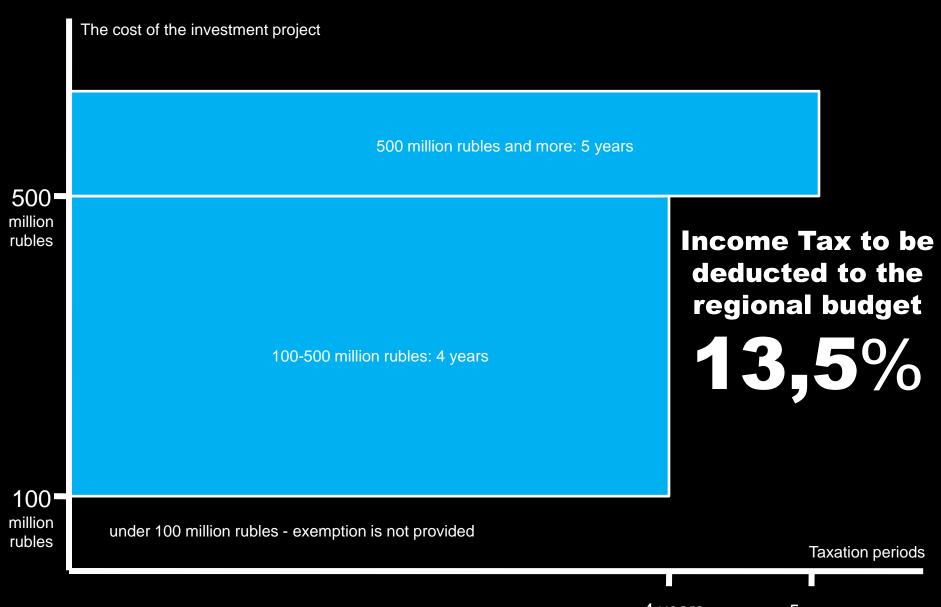

## Preferences for tenants of industrial park "Preobrazhenka"

### Preferences for tenants