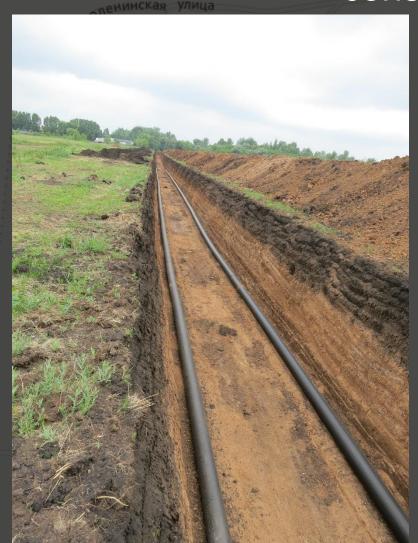

Right-of-way zones, encumbered zones None





## Infrastructure construction schedule

| Project phase         | 2014 |    |    |                  | 2015 |
|-----------------------|------|----|----|------------------|------|
|                       | Q1   | Q2 | Q3 | Q4               | 2015 |
| Water supply          |      |    |    | <i>   </i>       |      |
| Domestic sewage       |      |    |    | <i>////</i> //// |      |
| Rainwater drainage    |      |    |    |                  |      |
| Power supply networks |      |    |    |                  |      |
| Gas supply networks   |      |    |    |                  |      |
| Motorway network      |      |    |    |                  |      |

Stage I

Stage II

# Infrastructure construction









# Infrastructure construction



Обилейная улица









### CO TEXHOLAPK

OJSC "Technopark" is the authorized company of the Government of the Samara Region as a managing company

- Development of the project area planning and marketing strategy of the industrial park
- Execution of contracts on technical connection, investment contracts

- Organization of utility and transportation infrastructure to the borders of investor's land plot
- Management and operation of engineering facilities of the industrial park



Post office

Legal support center

Bank and insurance company offices

Cafe

Complex guard

Fire safety services

Parking lot for 500 vehicles

Bus stop and taxi





## Preferences for tenants of industrial park "Preobrazhenka"



### Preferences for tenants



### Standard industrial locational requirements