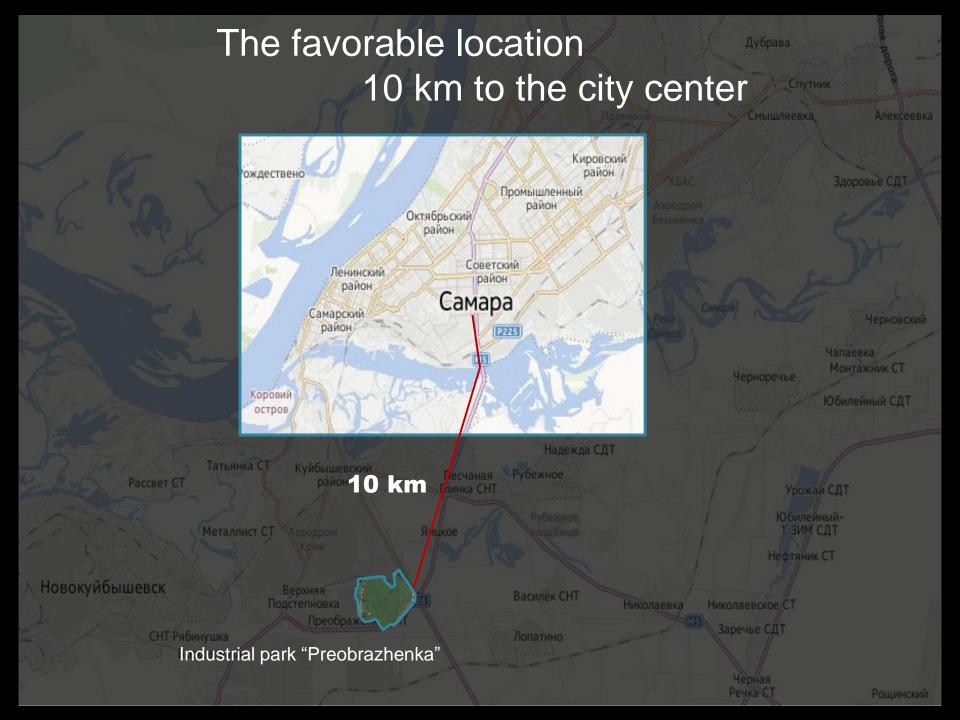

### Samara as the transport hub

Спутник Кировский район ождествено Промышленный район Октябрьский Cargo port район Советский Ленинский International район район airport Самара Самарский Черновский район P225 Коровий остров Railway station Надежда СДТ Куйбышевский Рубежное 50 km Урожай СДТ Юбилейный-Яицкое Нефтяник СТ Новоку Верхняя Highways North-South and Industrial park "Preobrazhenka" West-East