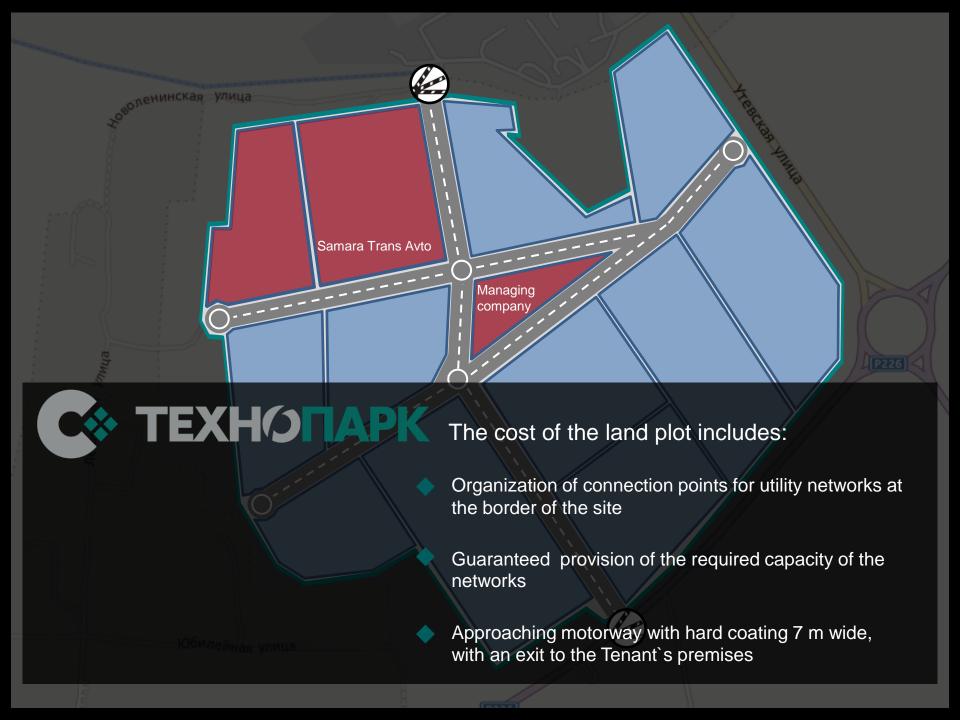

### CO TEXHOLAPK

OJSC "Technopark" is the authorized company of the Government of the Samara Region as a managing company

- Development of the project area planning and marketing strategy of the industrial park
- Execution of contracts on technical connection, investment contracts

- Organization of utility and transportation infrastructure to the borders of investor's land plot
- Management and operation of engineering facilities of the industrial park

Post office

Legal support center