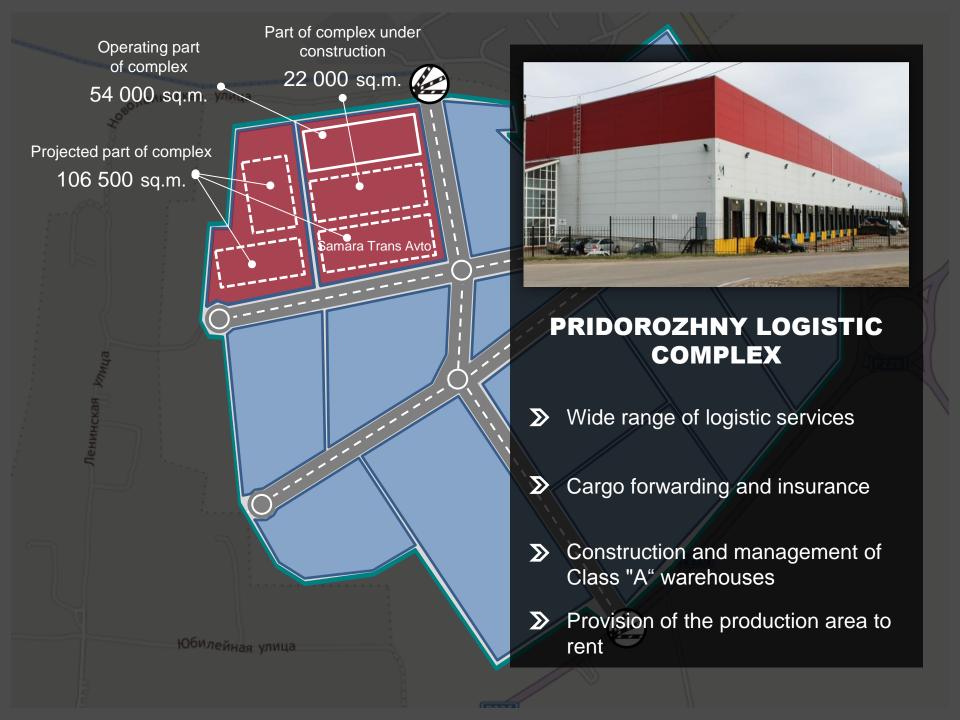

encumbered zones None





## Infrastructure construction schedule

| Project phase         | 2014 |    |    |                  | 2015 |
|-----------------------|------|----|----|------------------|------|
|                       | Q1   | Q2 | Q3 | Q4               | 2015 |
| Water supply          |      |    |    | <i>   </i>       |      |
| Domestic sewage       |      |    |    | <i>////</i> //// |      |
| Rainwater drainage    |      |    |    |                  |      |
| Power supply networks |      |    |    |                  |      |
| Gas supply networks   |      |    |    |                  |      |
| Motorway network      |      |    |    |                  |      |

Stage I

Stage II

# Infrastructure construction









# Infrastructure construction



Обилейная улица









### CO TEXHOLAPK

OJSC "Technopark" is the authorized company of the Government of the Samara Region as a managing company

- Development of the project area planning and marketing strategy of the industrial park
- Execution of contracts on technical connection, investment contracts

- Organization of utility and transportation infrastructure to the borders of investor's land plot
- Management and operation of engineering facilities of the industrial park



Post office

Legal support center

Bank and insurance company offices

Cafe

Complex guard

Fire safety services

Parking lot for 500 vehicles

Bus stop and taxi





## Preferences for tenants of industrial park "Preobrazhenka"



### Preferences for tenants



### Standard industrial locational requirements

- 1 Company require