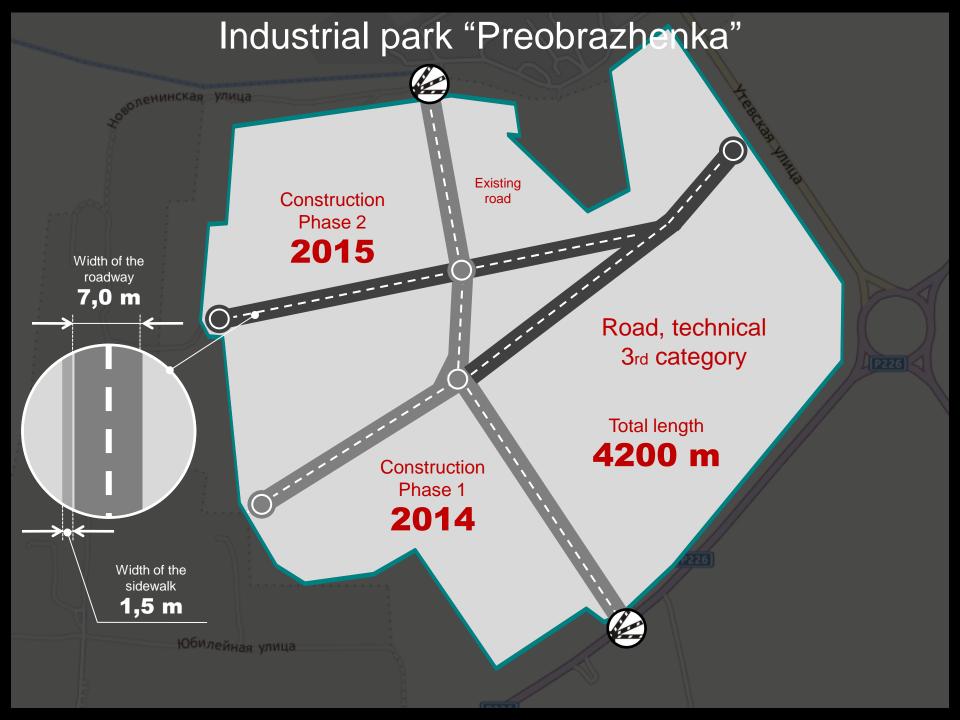

## Infrastructure construction schedule

| Project phase         | 2014 |    |    |                  | 2015 |
|-----------------------|------|----|----|------------------|------|
|                       | Q1   | Q2 | Q3 | Q4               | 2015 |
| Water supply          |      |    |    | <i>   </i>       |      |
| Domestic sewage       |      |    |    | <i>////</i> //// |      |
| Rainwater drainage    |      |    |    |                  |      |
| Power supply networks |      |    |    |                  |      |
| Gas supply networks   |      |    |    |                  |      |
| Motorway network      |      |    |    |                  |      |

# Infrastructure construction

# Infrastructure construction

Обилейная улица