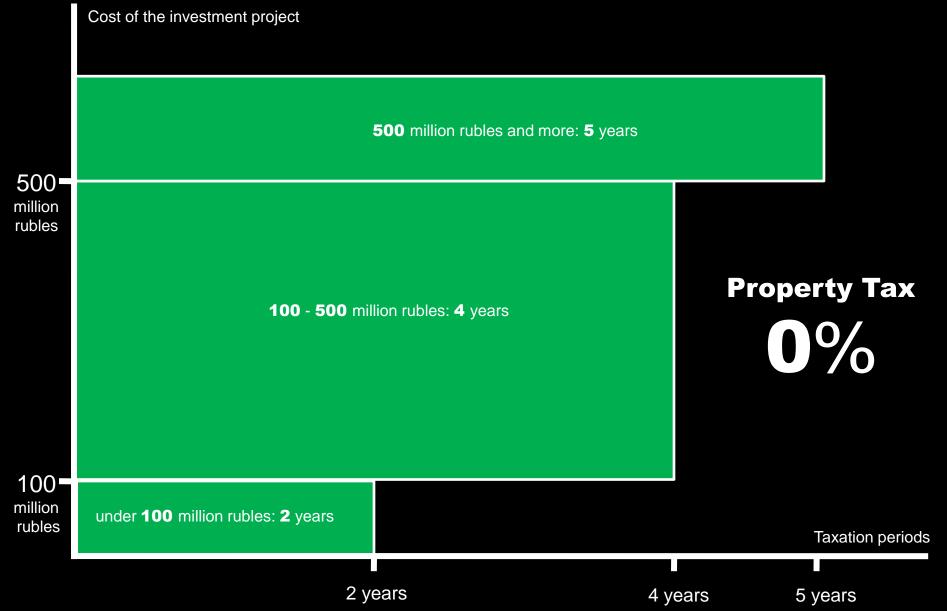

## Preferences for tenants of industrial park "Preobrazhenka"

### Preferences for tenants