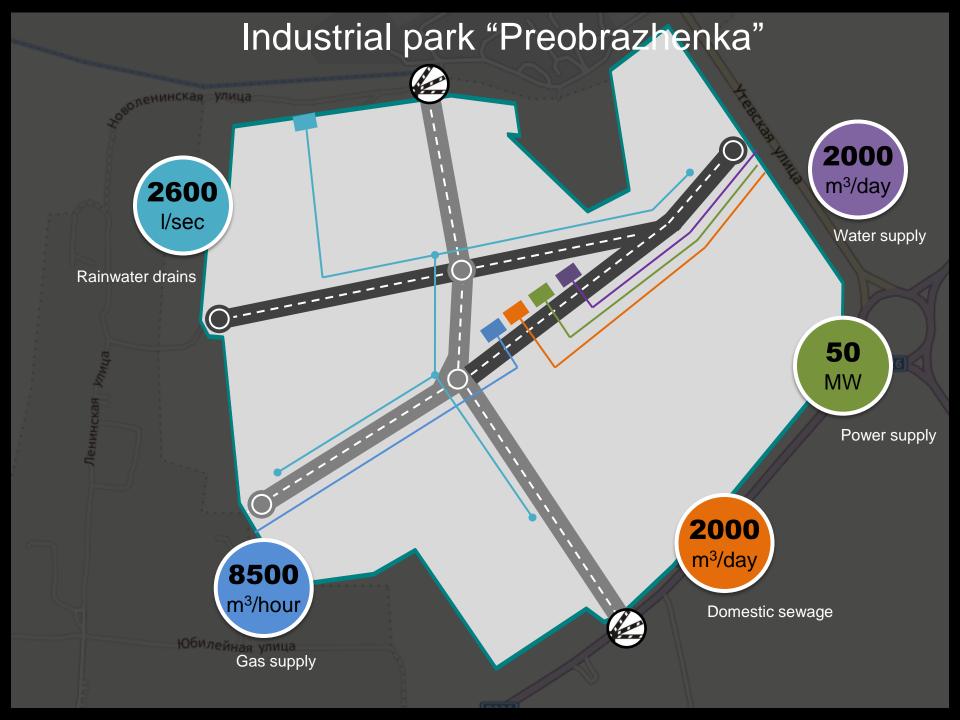

## Infrastructure construction schedule

| Project phase         | 2014 |    |    |                  | 2015 |
|-----------------------|------|----|----|------------------|------|
|                       | Q1   | Q2 | Q3 | Q4               | 2015 |
| Water supply          |      |    |    | <i>   </i>       |      |
| Domestic sewage       |      |    |    | <i>////</i> //// |      |
| Rainwater drainage    |      |    |    |                  |      |
| Power supply networks |      |    |    |                  |      |
| Gas supply networks   |      |    |    |                  |      |
| Motorway network      |      |    |    |                  |      |

# Infrastructure construction

# Infrastructure construction

Обилейная улица