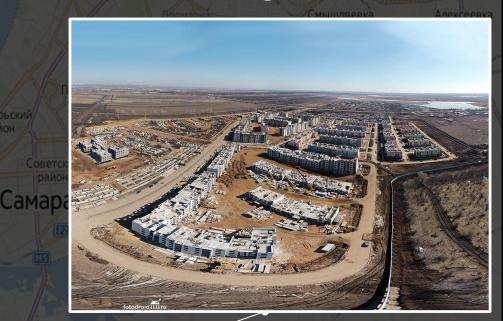

# Project «Yuzhny Gorod» - social infrastructure within the walking distance

Years of execution
Poxgecteen Stage 1

2013-2014

Construction scope

672 212 sq.m.

Parceer CT

Татьянка СТ

Куйбышевский